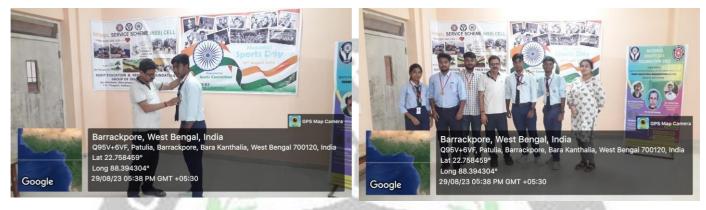

For motivational speech, three guests were invited. Mr. Jagadish Ghosh is a former national goalkeeper and presently serving as Chief sports adviser of West Bengal State University. Mr. Sukhen Mondal is a former national athlete and presently a member of sports board of MAKAUT & athletic coach of West Bengal. Mr. Samrat Sen is a national award winner in chess boxing and kick boxing who is also an alumnus of RERFGI. The honourable guests shared their success stories and provided valuable insights on the importance of sports. A glimpse of the event is presented here: