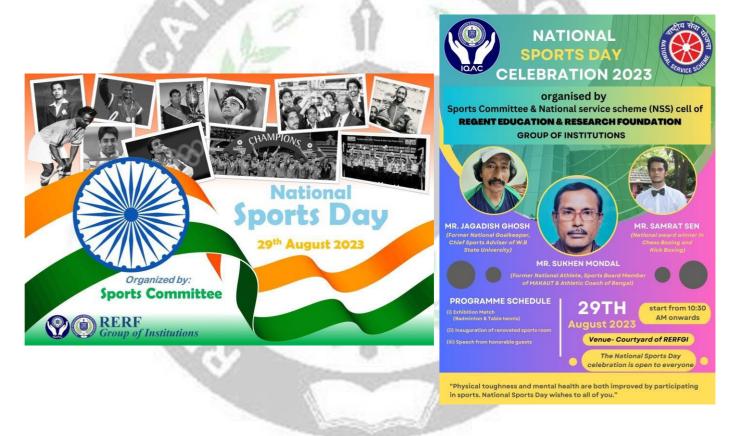

### **National Sports Day Celebration**

National sports day is celebrated across the country on 29<sup>th</sup> August 2023 as tribute to Major Dhyan Chand for his exceptional contribution to Indian sports. On the auspicious day, the Sports committee of Regent Education and Research Foundation Group of Institutions in association with the NSS cell of the institute organized sporting events such as Badminton Mixed Doubles, Badminton Boys Doubles and Table Tennis (Singles) along with motivational talk for students.

#### Banner and Flex of the event

For the sporting events, neighboring colleges such as Regent Institute of Science and Technology and Swami Vivekananda Institute of Modern Studies were also invited. In the doubles tournaments, the focus was to create teams consisting students from different colleges in effort to promote **integration** which is an essence of sports.

For motivational speech, three guests were invited. Mr. Jagadish Ghosh is a former national goalkeeper and presently serving as Chief sports adviser of West Bengal State University. Mr. Sukhen Mondal is a former national athlete and presently a member of sports board of MAKAUT & athletic coach of West Bengal. Mr. Samrat Sen is a national award winner in chess boxing and kick boxing who is also an alumnus of RERFGI. The honourable guests shared their success stories and provided valuable insights on the importance of sports. A glimpse of the event is presented here: