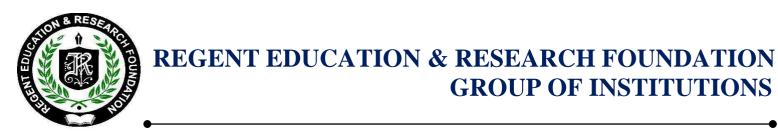

For motivational speech, three guests were invited. Mr. Jagadish Ghosh is a former national goalkeeper and presently serving as Chief sports adviser of West Bengal State University. Mr. Sukhen Mondal is a former national athlete and presently a member of sports board of MAKAUT & athletic coach of West Bengal. Mr. Samrat Sen is a national award winner in chess boxing and kick boxing who is also an alumnus of RERFGI. The honourable guests shared their success stories and provided valuable insights on the importance of sports. A glimpse of the event is presented here: