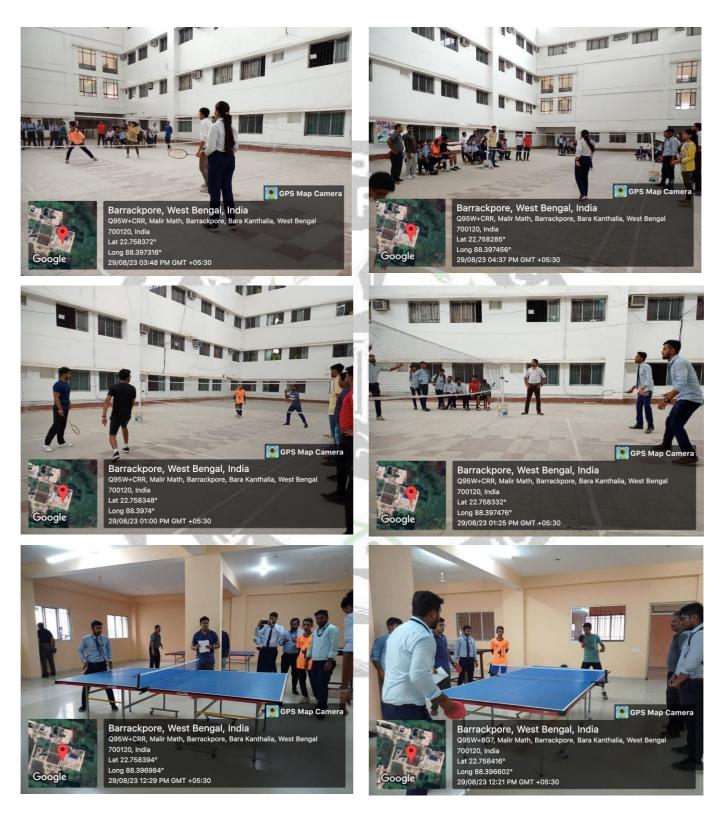

For motivational speech, three guests were invited. Mr. Jagadish Ghosh is a former national goalkeeper and presently serving as Chief sports adviser of West Bengal State University. Mr. Sukhen Mondal is a former national athlete and presently a member of sports board of MAKAUT & athletic coach of West Bengal. Mr. Samrat Sen is a national award winner in chess boxing and kick boxing who is also an alumnus of RERFGI. The honourable guests shared their success stories and provided valuable insights on the importance of sports. A glimpse of the event is presented here:

The participants of different events are listed here.