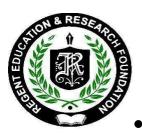

For motivational speech, three guests were invited. Mr. Jagadish Ghosh is a former national goalkeeper and presently serving as Chief sports adviser of West Bengal State University. Mr. Sukhen Mondal is a former national athlete and presently a member of sports board of MAKAUT & athletic coach of West Bengal. Mr. Samrat Sen is a national award winner in chess boxing and kick boxing who is also an alumnus of RERFGI. The honourable guests shared their success stories and provided valuable insights on the importance of sports. A glimpse of the event is presented here: