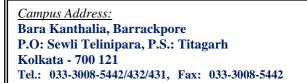

For motivational speech, three guests were invited. Mr. Jagadish Ghosh is a former national goalkeeper and presently serving as Chief sports adviser of West Bengal State University. Mr. Sukhen Mondal is a former national athlete and presently a member of sports board of MAKAUT & athletic coach of West Bengal. Mr. Samrat Sen is a national award winner in chess boxing and kick boxing who is also an alumnus of RERFGI. The honourable guests shared their success stories and provided valuable insights on the importance of sports. A glimpse of the event is presented here: