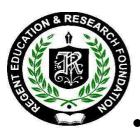

For motivational speech, three guests were invited. Mr. Jagadish Ghosh is a former national goalkeeper and presently serving as Chief sports adviser of West Bengal State University. Mr. Sukhen Mondal is a former national athlete and presently a member of sports board of MAKAUT & athletic coach of West Bengal. Mr. Samrat Sen is a national award winner in chess boxing and kick boxing who is also an alumnus of RERFGI. The honourable guests shared their success stories and provided valuable insights on the importance of sports. A glimpse of the event is presented here: