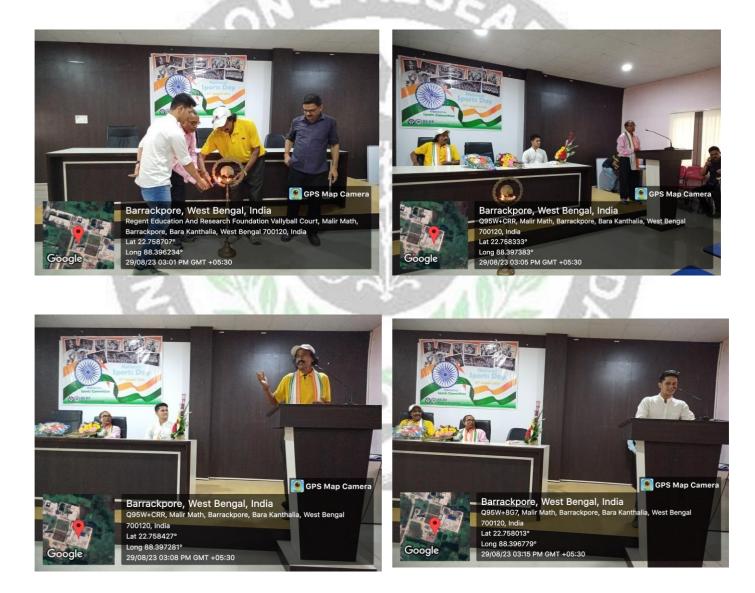

For motivational speech, three guests were invited. Mr. Jagadish Ghosh is a former national goalkeeper and presently serving as Chief sports adviser of West Bengal State University. Mr. Sukhen Mondal is a former national athlete and presently a member of sports board of MAKAUT & athletic coach of West Bengal. Mr. Samrat Sen is a national award winner in chess boxing and kick boxing who is also an alumnus of RERFGI. The honourable guests shared their success stories and provided valuable insights on the importance of sports. A glimpse of the event is presented here: