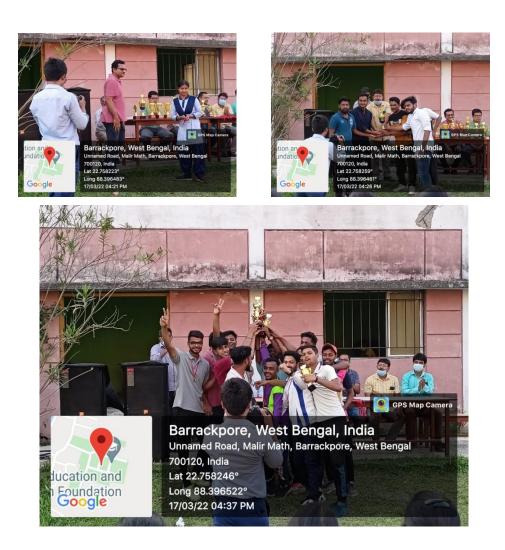

### A Glimpse of the event:

### Winner List:

| Event Name              | Winner                | 2 <sup>nd</sup> Place/ Runners Up | 3 <sup>rd</sup> Place/Semi Finalists |
|-------------------------|-----------------------|-----------------------------------|--------------------------------------|
| 100m Race (Boy)         | Milon Mete (DME)      | Ritam Ta (EE)                     | Raju Kumar Singh (ME)                |
| 50m Race (Girl)         | Aritri Paul (EE)      | SanchyetaSaha (MBA)               | Sonali Banik (DCST)                  |
| Spoon Race (Girl)       | Suchana Sinha (DCST)  | Priya Das (DEE)                   | Tïtli Paul (ECE)                     |
| Long Jump (Boy)         | Abdul Rahman (DCST)   | SubhashisSaha (MCA)               | Bishal Biswas (DCE)                  |
| Shot put                | Rohon Thapa (EEE)     | Vivek Kumar Raj (DEE)             | Biswarup Ghosh (ECE)                 |
| Shot put (Male staff)   | Abhijit Dutta (DCE)   | Hari Narayan Khan (CSE)           | Arup Mallick (MCA)                   |
| Shot put (Female staff) | Subhra Sarkar (DCST)  | Paromita Sarkar (CSE)             | Raka Some (BSH)                      |
| 50m Race (Male staff)   | Dipankar Biswas (ECE) | AsheshRakshit (ME)                | Amartya Ghosh (CSE)                  |