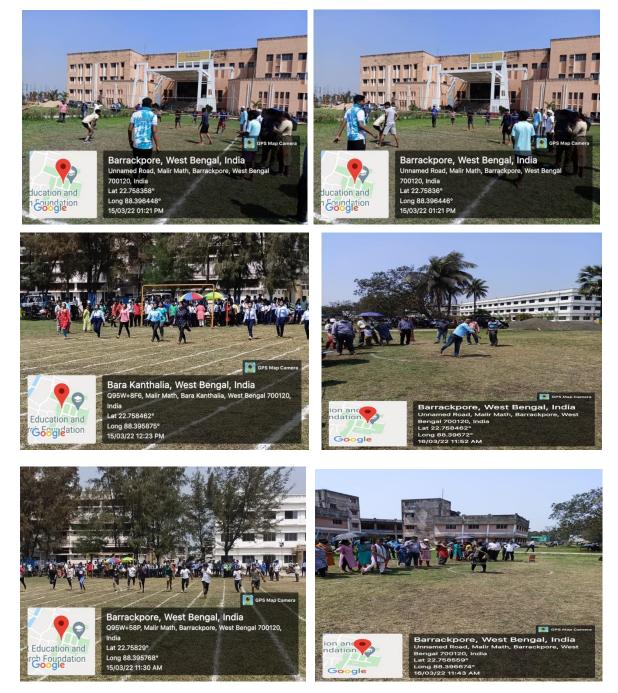

# Annual Sports 2021-22

The annual sports of Regent Education and Research Foundation Group of Institutions for 2022-23 academic year was organized from 15/03/2022 to 17/03/2022. The events organized for students were 100m race, 50m race, spoon race, long jump etc. For staffs also, some events like race, break the pot etc. were arranged. Team sports such as volley ball and cricket were scheduled for boy students and male staffs. On the first day, i.e. 15/03/2022, the qualifying rounds for various events took place and on 16/03/2022 & 17/03/2022 the final rounds and prize distribution were organized. A overview of the event is presented here.

### A Glimpse of the event: