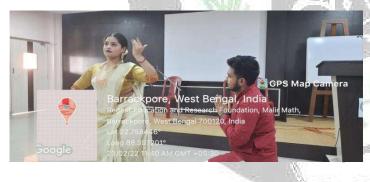

#### (Rabindra Jayanti) BY CULTURAL COMMITTEE OF REGENT EDUCATION AND REASEARCH FOUNDATION GROUP OF INSTITUTION

RABINDRA JAYANTI organised by cultural committee was held in a mesmerising way on 9<sup>th</sup> May 2022 amongst the students of RERFGI. Notice was published on: 8/04/2022 Venue: Seminar Hall

Chief Guests : Dr. Rajorshi Bandhyopadhya , Principle of RERF

A memorable function was organized in our college at Seminar hall with solemnity on 9th May ,2022 at 11 A.M to mark the occasion. The function included cultural programme as well as speeches by dignified guests. The whole school building was decorated highly .In front of the stage a life size portrait was placed .Mrs. Dr. Mahua Das,Principle of RERF, inaugurated the function offering flowers to Viswakabi .At the same time the opening song written by Rabindranath was sung by a student of EEE 2<sup>nd</sup> yr . There were several solo recitals of Tagore's song and poems by 4<sup>th</sup> yr students and teachers . Among them the recitation of " Africa " by respected teacher Hari Narayan Khan and song by Priyanka Roy of 4<sup>th</sup> yr won the heart of audience .The students also staged the drama "Raktakarabi" by Rabindranath .Mr. A.K.Shaw,Dean of RERF delivered his speech .He laid emphasis on the impact of Rabindra Sangeet.The programme ended with the speech of Mr. Hari Narayan Khan.The programme made the students feel that Rabindranath is still very much alive in the lives of the Bengalis.

SOME PICTURES OF THE PROGRAMME

Campus : Regent Education & Research Foundation Group of Institutions E-mail : <u>rerfkolkata@gmail.com</u>, Website : <u>www.rerf.in</u>

<u>Campus Address:</u> Bara Kanthalia, Barrackpore P.O: Sewli Telinipara, P.S.: Titagarh Kolkata - 700 121 Tel.: 033-3008-5442/432/431, Fax: 033-3008-5442