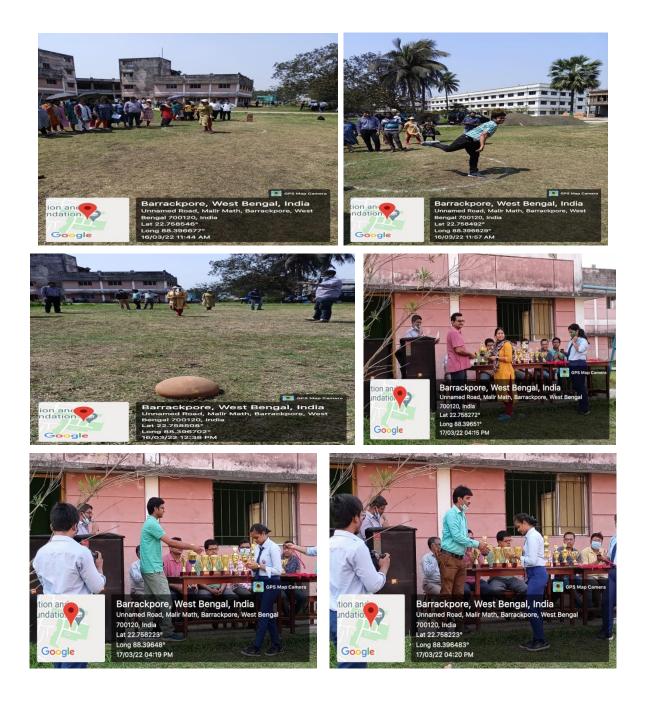

# Annual Sports 2021-22

The annual sports of Regent Education and Research Foundation Group of Institutions for 2022-23 academic year was organized from 15/03/2022 to 17/03/2022. The events organized for students were 100m race, 50m race, spoon race, long jump etc. For staffs also, some events like race, break the pot etc. were arranged. Team sports such as volley ball and cricket were scheduled for boy students and male staffs. On the first day, i.e. 15/03/2022, the qualifying rounds for various events took place and on 16/03/2022 & 17/03/2022 the final rounds and prize distribution were organized. A overview of the event is presented here.

| Date                  | Event                                    |  |  |  |
|-----------------------|------------------------------------------|--|--|--|
|                       | 100m Race (Boy Student)                  |  |  |  |
|                       | 50m Race (Girl Student)                  |  |  |  |
|                       | Spoon Race (Girl Student)                |  |  |  |
|                       | Long Jump (Boy Student)                  |  |  |  |
|                       | Shot put                                 |  |  |  |
|                       | Relay Race Boys                          |  |  |  |
| 15/03/2022-16/03/2022 | Badminton Championship (Boys)            |  |  |  |
|                       | Badminton Championship (Girls)           |  |  |  |
|                       | Volley ball (Boy Student and male staff) |  |  |  |
|                       | Badminton (Boy Student)                  |  |  |  |
|                       | Badminton (Girl Student)                 |  |  |  |
|                       | Table tennis (Boy Student)               |  |  |  |
|                       | Table tennis (Girl Student)              |  |  |  |
|                       | Cricket (Boy Student and male staff)     |  |  |  |
|                       | 50m Race (Boy Student)                   |  |  |  |
| 16/03/2022-17/03/2022 | Tug of War (Boy Student)                 |  |  |  |
|                       | Tug of War (Girl Student)                |  |  |  |
|                       | High Jump (Boys)                         |  |  |  |
|                       | High Jump (Girls)                        |  |  |  |
|                       | Table Tennis (Boys)                      |  |  |  |

|            | Shot put (Male staff)   |
|------------|-------------------------|
| 18/03/2022 | Shot put (Female staff) |
|            | 50m Race (Male staff)   |
|            | 50m Race (Female staff) |
|            | Carrom (Boy Student)    |
|            | Carrom (Girl Student)   |
|            | Chess (Boy Student)     |
|            | Chess (Girl Student)    |
|            | Prize Distribution      |

### A Glimpse of the event: