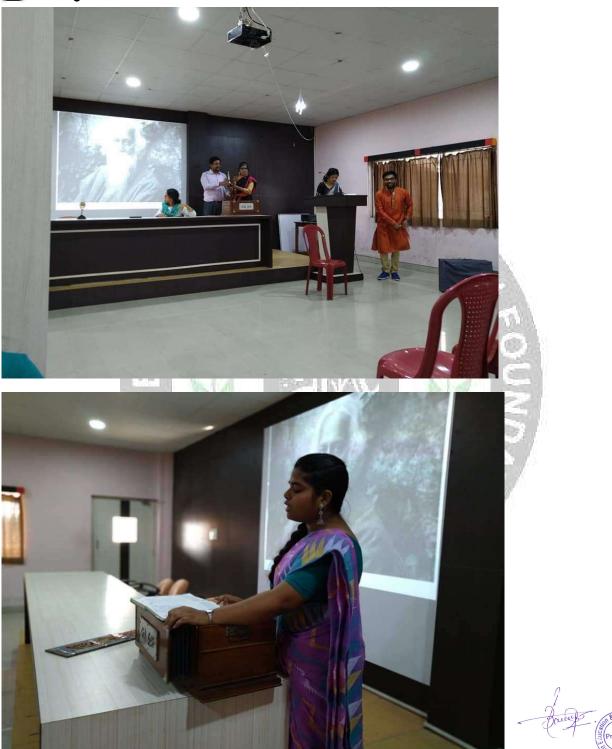

#### (Rabindra Jayanti) BY CULTURAL COMMITTEE OF REGENT EDUCATION AND REASEARCH FOUNDATION GROUP OF INSTITUTION

RABINDRA JAYANTI organised by cultural committee was held in a mesmerising way on 9<sup>th</sup> May 2022 amongst the students of RERFGI. Notice was published on: 8/04/2022 Venue: Seminar Hall

Chief Guests : Dr. Rajorshi Bandhyopadhya , Principle of RERF

A memorable function was organized in our college at Seminar hall with solemnity on 9th May ,2022 at 11 A.M to mark the occasion. The function included cultural programme as well as speeches by dignified guests. The whole school building was decorated highly .In front of the stage a life size portrait was placed .Mrs. Dr. Mahua Das,Principle of RERF, inaugurated the function offering flowers to Viswakabi .At the same time the opening song written by Rabindranath was sung by a student of EEE 2<sup>nd</sup> yr . There were several solo recitals of Tagore's song and poems by 4<sup>th</sup> yr students and teachers . Among them the recitation of " Africa " by respected teacher Hari Narayan Khan and song by Priyanka Roy of 4<sup>th</sup> yr won the heart of audience .The students also staged the drama "Raktakarabi" by Rabindranath .Mr. A.K.Shaw,Dean of RERF delivered his speech .He laid emphasis on the impact of Rabindra Sangeet.The programme ended with the speech of Mr. Hari Narayan Khan.The programme made the students feel that Rabindranath is still very much alive in the lives of the Bengalis.

SOME PICTURES OF THE PROGRAMME

Campus : Regent Education & Research Foundation Group of Institutions E-mail : <u>rerfkolkata@gmail.com</u>, Website : <u>www.rerf.in</u>

<u>Campus Address:</u> Bara Kanthalia, Barrackpore P.O: Sewli Telinipara, P.S.: Titagarh Kolkata - 700 121 Tel.: 033-3008-5442/432/431, Fax: 033-3008-5442