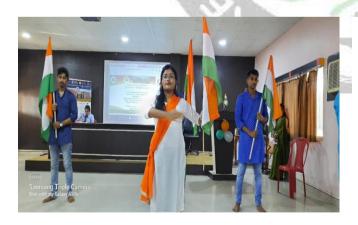

Notice was published on: 12/08/2019

Venue: College Campus

Chief Guests: Dr. Mahuya Das, Principal of RERF

The cultural committee along with students have organized an event on the 'INDEPENDANCE DAY CELEBRATION' with great enthusiasm. The event was held in RERF college campus. The campus was well decorated with Indian flag. Chief guest, Cultural Committee members, faculties of RERF and participants attended the programme. Our National flag hoisted by our honorable principal madam Dr. Mahuya Das, accompanied with other staffs of RERF. After that, speech was given by our principal madam about the significance and the glory of the Indian independence followed by performance from students of RERF. Students performed some patriotic dances, songs and other cultural programmes. At the end, on the remembrance of our freedom fighters, our students presented a patriotic song "SAARE JAHAN SE ACCHA" which was chorused by all the faculties and staffs.

#### SOME PICTURES OF THE PROGRAMME

Campus: Regent Education & Research Foundation Group of Institutions

E-mail: rerfkolkata@gmail.com, Website: www.rerf.in

Campus Address:

Bara Kanthalia, Barrackpore

P.O: Sewli Telinipara, P.S.: Titagarh