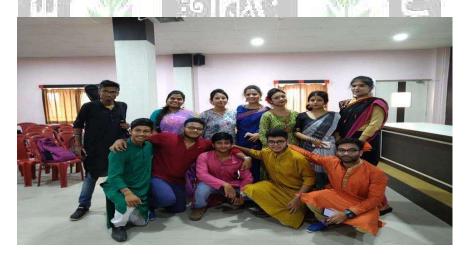

### Rabindra Jayanti by cultural committee of Regent Education and Research Foundation Group of Institution

RABINDRA JAYANTI organized by cultural committee was held in a mesmerizing way on 9<sup>th</sup> May 2020 amongst the students of RERFGI.

Notice was published on: 6/05/2020

Venue: Virtual Mode

NOTE-Link will be provide before the event

Chief Guests: Dr. Mahuya Das, Principal, RERFGI

A memorable function was organized in virtual mode through Google meet with solemnity on 9th May 2020 at 2 P.M to mark the occasion. The function included cultural programs as well as speeches by dignified guests. The programs were started by welcome speech by principal sir and recited a poems "KRIPAN". Student and faculty members gave different presentation. Among them the recitation of "BIJOYA "by respected teacher Hari Narayan Khan.

#### SOME PICTURES OF THE PROGRAMME

Campus: Regent Education & Research Foundation Group of Institutions

E-mail: rerfkolkata@gmail.com, Website: www.rerf.in

Campus Address:

Bara Kanthalia, Barrackpore

P.O: Sewli Telinipara, P.S.: Titagarh