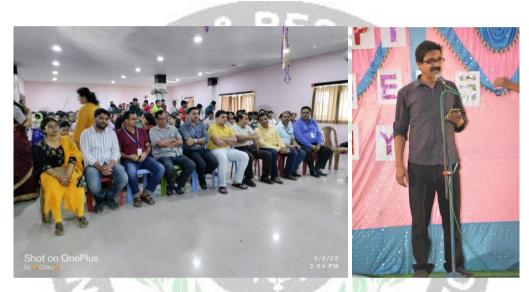

#### Introduction

Teachers' Day, a tribute to the tireless efforts of educators, was vibrantly celebrated at the Regent Education and Research Foundation (RERF). Spearheaded by the RERF Cultural Committee, the event saw the participation of distinguished guests, committed faculty members, and lively participants.

#### Attendees:

The celebration witnessed an impressive gathering that included:

- The Chief Guest: Dr. Mahua Das
- Members of the Cultural Committee
- Faculty members of RERF
- Students from various departments

#### **Inaugural Session:**

The Teachers' Day observance at RERF began on a poignant note. Our revered Principal Sir initiated the ceremony by lighting candles, representing the guiding light teachers provide in dispelling the veil of ignorance. This luminous act mirrored the transformative impact educators have on their students, setting the event's tone of deep respect and thankfulness. As the flames illuminated the space, they