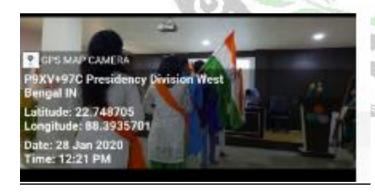

Notice was published on: 12/08/2019

Venue: College Campus

Chief Guests: Dr. Mahuya Das, Principal of RERF

The cultural committee along with students have organized an event on the 'INDEPENDANCE DAY CELEBRATION' with great enthusiasm. The event was held in RERF college campus. The campus was well decorated with Indian flag. Chief guest, Cultural Committee members, faculties of RERF and participants attended the programme. Our National flag hoisted by our honorable principal madam Dr. Mahuya Das, accompanied with other staffs of RERF. After that, speech was given by our principal madam about the significance and the glory of the Indian independence followed by performance from students of RERF. Students performed some patriotic dances, songs and other cultural programmes. At the end, on the remembrance of our freedom fighters, our students presented a patriotic song "SAARE JAHAN SE ACCHA" which was chorused by all the faculties and staffs.

#### SOME PICTURES OF THE PROGRAMME

Campus: Regent Education & Research Foundation Group of Institutions

E-mail: rerfkolkata@gmail.com, Website: www.rerf.in

Campus Address:

Bara Kanthalia, Barrackpore

P.O: Sewli Telinipara, P.S.: Titagarh