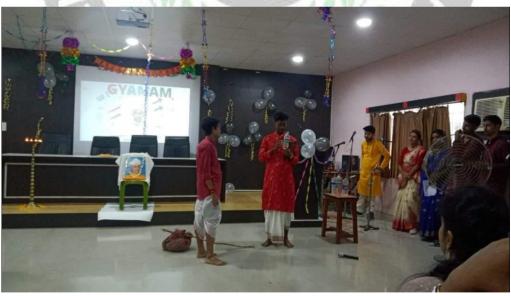

### **Program Highlights:**

- 1. Speech by the Principal: The celebration began with our esteemed Principal delving deep into the essence of Teachers' Day. She emphasized the pivotal role teachers have always played in sculpting the future generations of our nation. While she spoke of Dr. Sarvepalli Radhakrishnan's profound contribution to education, he further captivated the audience with an enriching tale from the Mahabharata, illustrating the timeless guru-shishya bond. Through the story, he highlighted the virtues of dedication, commitment, and the true spirit of mentorship.
- **2. Cultural Performances:** At RERF, the Teachers' Day celebrations buzzed with excitement as shishyas showcased their talent, offering their heartfelt pranams to their esteemed gurus. The commencement of the shikshak divas at RERF was not just a mere gathering but held deep-rooted cultural sentiments. Let's take a peek into the range of cultural renditions that illuminated the day:
- Recitation: Eager students shared moving kavitas, showcasing their reverence and heartfelt thanks to their shikshaks. This included captivating renditions of Tagore's "Sesh Saptak" and Keats's "Ode to Autumn", evoking the true essence of mentorship and the natural realm.
- Singing: The hall resonated with the dulcet tones of students serenading their mentors. The soulful rendition of Tagore's "Ekla Cholo Re" and the classic "Purano Sei Diner Katha" left a lasting impression on all.
- Bengali Drama: A play titled "Gurudev O Tar Shishya" was showcased, portraying the deep bond between a guru and shishya,

Kolkata - 700 121

Tel.: 033-3008-5442/432/431, Fax: 033-3008-5442

Regd. Office Address:

11/3, Biresh Guha Streety \* University of the Floor, Kolkata - 700 017

Tel.: 033-3221-3013

Mas

reminiscent of Tagore's relationship with his mentors.