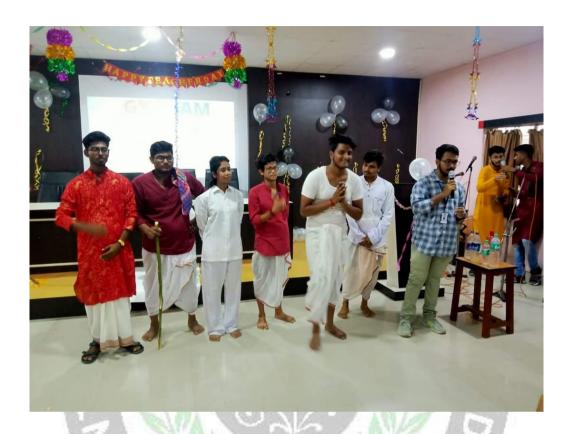

#### SOME PICTURES OF THE PROGRAMME

Campus: Regent Education & Research Foundation Group of Institutions

E-mail: rerfkolkata@gmail.com, Website: www.rerf.in

Campus Address:

Bara Kanthalia, Barrackpore

P.O: Sewli Telinipara, P.S.: Titagarh

Notice was published on: 12/08/2019

Venue: College Campus

Chief Guests: Dr. Mahuya Das, Principal of RERF

The cultural committee along with students have organized an event on the 'INDEPENDANCE DAY CELEBRATION' with great enthusiasm. The event was held in RERF college campus. The campus was well decorated with Indian flag. Chief guest, Cultural Committee members, faculties of RERF and participants attended the programme. Our National flag hoisted by our honorable principal madam Dr. Mahuya Das, accompanied with other staffs of RERF. After that, speech was given by our principal madam about the significance and the glory of the Indian independence followed by performance from students of RERF. Students performed some patriotic dances, songs and other cultural programmes. At the end, on the remembrance of our freedom fighters, our students presented a patriotic song "SAARE JAHAN SE ACCHA" which was chorused by all the faculties and staffs.