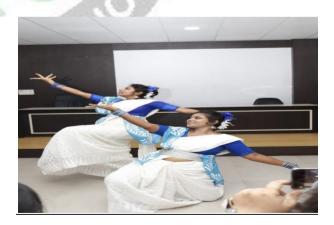

Notice was published on: 12/08/2019

Venue: College Campus

Chief Guests: Dr. Mahuya Das, Principal of RERF

The cultural committee along with students have organized an event on the 'INDEPENDANCE DAY CELEBRATION' with great enthusiasm. The event was held in RERF college campus. The campus was well decorated with Indian flag. Chief guest, Cultural Committee members, faculties of RERF and participants attended the programme. Our National flag hoisted by our honorable principal madam Dr. Mahuya Das, accompanied with other staffs of RERF. After that, speech was given by our principal madam about the significance and the glory of the Indian independence followed by performance from students of RERF. Students performed some patriotic dances, songs and other cultural programmes. At the end, on the remembrance of our freedom fighters, our students presented a patriotic song "SAARE JAHAN SE ACCHA" which was chorused by all the faculties and staffs.

#### SOME PICTURES OF THE PROGRAMME

Campus: Regent Education & Research Foundation Group of Institutions

E-mail: rerfkolkata@gmail.com, Website: www.rerf.in

Campus Address:

Bara Kanthalia, Barrackpore

P.O: Sewli Telinipara, P.S.: Titagarh