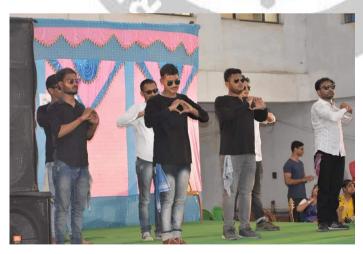

#### **Program Highlights:**

- 1. Speech by the Principal: The celebration kicked off with our esteemed Principal sharing insightful words about the profound importance of Teachers' Day. She articulated the indispensable role teachers have historically played in molding the nation's destiny. By referencing Dr. Sarvepalli Radhakrishnan's unparalleled legacy, she underscored the tenets of devotion, perseverance, and the true ethos of education. Furthermore, he delved into the rich tradition of the guru-shishya bond in ancient India, elucidating its timeless relevance and significance.
- 2. Cultural Performances: The atmosphere brimmed with enthusiasm as students came forward to express their gratitude to their gurus through their performances. The festive fervor of Teachers' Day at RERF was palpable, with young talents coming forth to dedicate their performances to their guiding lights, the gurus who've illuminated their paths. As the day's proceedings began, it became evident that this wasn't just an ordinary celebration but a deeply cultural tribute. Here's an overview of the enchanting performances that held everyone spellbound:
- Recitation: Eager students passionately recited moving verses, painting a picture of their gratitude and admiration for their educators. Among the chosen pieces were Tagore's "Sonar Tari" and Shelley's "To a Skylark", both evoking distinct emotions about guidance and nature's inspiration.
- Singing: As melodies wafted through the virtual space, the audience was treated to harmonious renditions of songs like Tagore's "Jodi Tor

- Bengali Drama: The poignant play titled "GURU", based on Rabindranath's reflections, was the centerpiece of the event. It beautifully depicted the age-old Indian tradition of the guru-shishya bond, underscoring the transformative power of true mentorship.
- Dance: As the day neared its conclusion, students enthralled everyone with their dance performance, set to the soulful strains of Rabindra Sangeet, like "Nouka Bilas". The elegance of their movements, synchronized with the timeless tunes, was the cherry on the cake, rounding off a day filled with reverence and cultural richness.