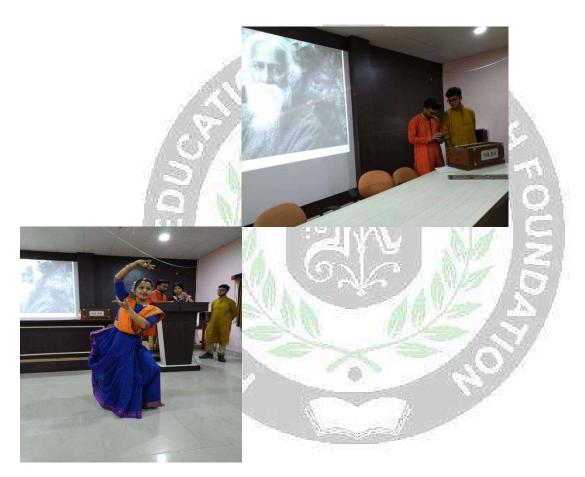

### Rabindra Jayanti by cultural committee of Regent Education and Research Foundation Group of Institution

RABINDRA JAYANTI organized by cultural committee was held in a mesmerizingway on 9<sup>th</sup> May 2018 amongst the students of RERFGI.

Notice was published on: 5/05/2018

Venue: Seminar Hall

Chief Guests: Dr. Mahuya Das, Principal of RERFGI

A memorable function was organized in our college at Seminar hall with solemnity on 9th May, 2018 at 11 A.M to mark the occasion. The function included cultural program as well as speeches by dignified guests. The whole school building was decorated highly .In front of the stage a life size portrait was placed. Dr. Mahuya Das,Principle of RERF, inaugurated the function offering flowers to Viswakabi .At the same time the opening song written by Rabindranath was sung by a student of EEE 2<sup>nd</sup> yr . There were several solo recitals of Tagore's song and poems by 4<sup>th</sup> yr students and teachers. Among them the recitation of "Africa "by respected teacher Hari Narayan Khan. The students also staged the drama "Raktakarabi".

The program made the students feel that Rabindranath is still very much alive in the lives of the Bengalis.

Campus: Regent Education & Research Foundation Group of Institutions

E-mail: rerfkolkata@gmail.com, Website: www.rerf.in