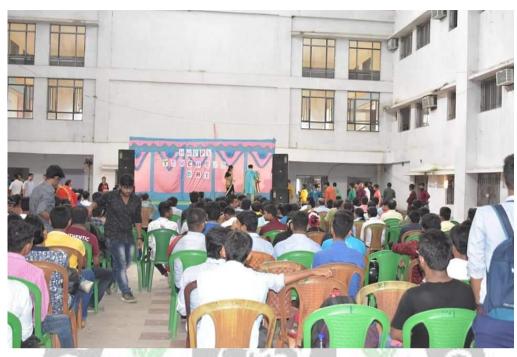

### REPUBLIC DAY CELEBRATION BY CULTURAL COMMITTEE OF REGENT EDUCATION AND REASEARCH FOUNDATION GROUP OF INSTITUTION

On January 26<sup>th</sup>, 2019, students at RERFGI participated in a mesmerizing REPUBLIC DAY event organized by the cultural committee..

Notice was published on: 16/01/2019

Venue: College Ground

Chief Guests: Dr. Mahuya Das, Principle of RERF

The cultural committee and students put on a celebration for "REPUBLIC DAY." The event took place on RERFGI's college field. The presentation was attended by participants, RERF faculties, members of the Cultural Committee, and the principal guest. Following our principle mam's lecture on the history of REPUBLIC DAY, events including the procession and flaghosting took place. Two of our students performed a song and made a speech for the occasion. Our Cultural Committee members Dr. Nibedita Mukherjee and Hari Narayan Khan performed a lovely recitation. We effectively wrap off our program in this manner.

### SOME PICTURES OF THE PROGRAMME

Was

Campus: Regent Education & Research Foundation Group of Institutions
E-mail: <a href="mailto:rerfkolkata@gmail.com">rerfkolkata@gmail.com</a>, Website: <a href="mailto:www.rerf.in">www.rerf.in</a>