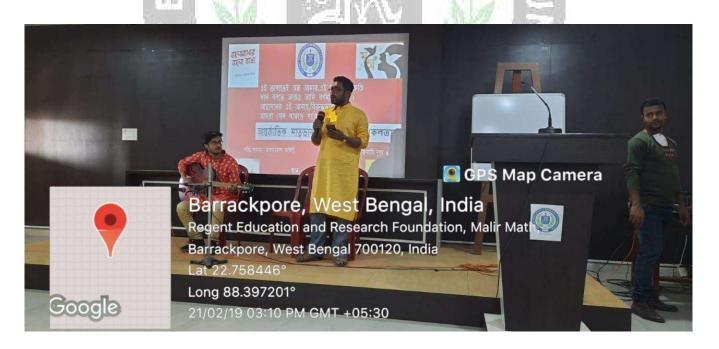

### ভাষা দিবস ( কলতান) BY CULTURAL COMMITTEE OF REGENT EDUCATION AND REASEARCH FOUNDATION GROUP OF INSTITUTION

BHASA DIVASH organised by cultural committee was held in a mesmerising way on 21st February, 2019 amongst the students of RERFGI.

Notice was published on: 19/02/2019

Venue: Seminar Hall

Chief Guest: Dr. Mahuya Das, Principal of RERF

The cultural committee along with students have organized an event on the 'MATRI BHASA DIVASH day .The event was held in SEMINAR HALL of RERFGI. Chief guest, Cultural Committee members, faculties of RERF and Participants attended the programme. Speech was given by our principal madam about the history of Matribhasa divash followed by performance from students. Two of our students performed a nritya natya "Chandalika". In the end, on the rememberance of the martyr's who fought for recognition for the Bangla Bhasas one of our student sang a song which corused by all the participants and faculties.

SOME PICTURES OF THE PROGRAMME

Campus: Regent Education & Research Foundation Group of Institutions

E-mail: rerfkolkata@gmail.com, Website: www.rerf.in

Campus Address:

Bara Kanthalia, Barrackpore P.O: Sewli Telinipara, P.S.: Titagarh