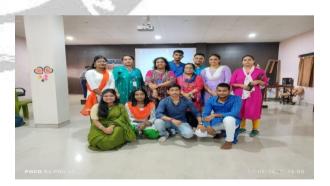

### ভাষা দিবস ( কলতান) BY CULTURAL COMMITTEE OF REGENT EDUCATION AND REASEARCH FOUNDATION GROUP OF INSTITUTION

BHASA DIVASH organised by cultural committee was held in a mesmerising way on 21st February, 2019 amongst the students of RERFGI.

Notice was published on: 19/02/2019

Venue: Seminar Hall

Chief Guest: Dr. Mahuya Das, Principal of RERF

The cultural committee along with students have organized an event on the 'MATRI BHASA DIVASH day .The event was held in SEMINAR HALL of RERFGI. Chief guest, Cultural Committee members, faculties of RERF and Participants attended the programme. Speech was given by our principal madam about the history of Matribhasa divash followed by performance from students. Two of our students performed a nritya natya "Chandalika". In the end, on the rememberance of the martyr's who fought for recognition for the Bangla Bhasas one of our student sang a song which corused by all the participants and faculties.

SOME PICTURES OF THE PROGRAMME

Campus: Regent Education & Research Foundation Group of Institutions

E-mail: rerfkolkata@gmail.com, Website: www.rerf.in

Campus Address:

Bara Kanthalia, Barrackpore P.O: Sewli Telinipara, P.S.: Titagarh