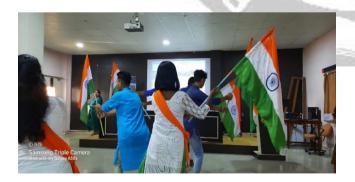

### REPUBLIC DAY CELEBRATION BY CULTURAL COMMITTEE OF REGENT EDUCATION AND REASEARCH FOUNDATION GROUP OF INSTITUTION

On January 26<sup>th</sup>, 2019, students at RERFGI participated in a mesmerizing REPUBLIC DAY event organized by the cultural committee..

Notice was published on: 16/01/2019

Venue: College Ground

Chief Guests: Dr. Mahuya Das, Principle of RERF

The cultural committee and students put on a celebration for "REPUBLIC DAY." The event took place on RERFGI's college field. The presentation was attended by participants, RERF faculties, members of the Cultural Committee, and the principal guest. Following our principle mam's lecture on the history of REPUBLIC DAY, events including the procession and flaghosting took place. Two of our students performed a song and made a speech for the occasion. Our Cultural Committee members Dr. Nibedita Mukherjee and Hari Narayan Khan performed a lovely recitation. We effectively wrap off our program in this manner.

### SOME PICTURES OF THE PROGRAMME

Was

Campus: Regent Education & Research Foundation Group of Institutions
E-mail: <a href="mailto:rerfkolkata@gmail.com">rerfkolkata@gmail.com</a>, Website: <a href="mailto:www.rerf.in">www.rerf.in</a>