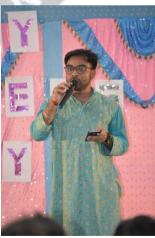

#### **Program Highlights:**

- 1. Speech by the Principal: The celebration kicked off with our esteemed Principal sharing insightful words about the profound importance of Teachers' Day. She articulated the indispensable role teachers have historically played in molding the nation's destiny. By referencing Dr. Sarvepalli Radhakrishnan's unparalleled legacy, she underscored the tenets of devotion, perseverance, and the true ethos of education. Furthermore, he delved into the rich tradition of the guru-shishya bond in ancient India, elucidating its timeless relevance and significance.
- 2. Cultural Performances: The atmosphere brimmed with enthusiasm as students came forward to express their gratitude to their gurus through their performances. The festive fervor of Teachers' Day at RERF was palpable, with young talents coming forth to dedicate their performances to their guiding lights, the gurus who've illuminated their paths. As the day's proceedings began, it became evident that this wasn't just an ordinary celebration but a deeply cultural tribute. Here's an overview of the enchanting performances that held everyone spellbound:
- Recitation: Eager students passionately recited moving verses, painting a picture of their gratitude and admiration for their educators. Among the chosen pieces were Tagore's "Sonar Tari" and Shelley's "To a Skylark", both evoking distinct emotions about guidance and nature's inspiration.
- Singing: As melodies wafted through the virtual space, the audience was treated to harmonious renditions of songs like Tagore's "Jodi Tor