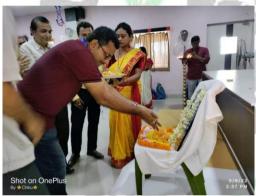

#### **Inaugural Session:**

The kick-off of the Teachers' Day festivities at RERF held profound meaning. Initiating the celebration, our esteemed Principal Madam ignited candles, emblematic of the enlightening presence of educators in dissipating the shadows of unawareness. The candle's luminescence reflected the passion and light educators infuse into

Tel.: 033-3008-5442/432/431, Fax: 033-3008-5442

Regd. Office Address: 11/3, Biresh Guha Street
7th Floor, Kolkata - 700 017

their students' worlds. This gesture perfectly encapsulated the event's core sentiments of respect and appreciation. The dancing flames symbolized the perennial wisdom, knowledge, and optimism that educators bestow, paving an apt commencement to the day's celebrations.