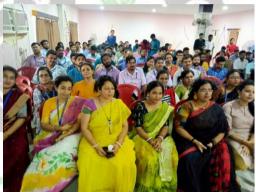

### Introduction

The Regent Education and Research Foundation (RERF) fervently marked Teachers' Day, a significant occasion dedicated to acknowledging the invaluable efforts of educators. Orchestrated by the RERF Cultural Committee, the celebration witnessed the presence of esteemed guests, dedicated faculty, and spirited attendees.

#### **Attendees:**

The celebration witnessed an impressive gathering that included:

- The Chief Guest: Dr. Mahua Das
- Members of the Cultural Committee
- Faculty members of RERF
- Students from various departments