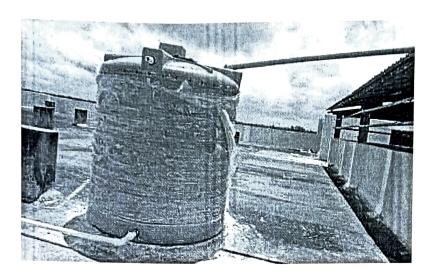

#### Rain Water Collected in Tank

#### Practice:

In the RERFGI campus rainwater harvesting system has been installed on the roof of exactly 836.36 m² of the shade area of the rooftop. The rainwater is collected through a network of pipelines and stored in the tank. There are two 5000 liters tanks on the campus rooftop where the roof runoff water is stored. The roof runoff water is allowed to use for washrooms, Gardening, and construction purposes. Total Area of tin shade of rooftop in RERF 836.36 m². Our civil Engineering departmental students was involved in this project. A budget proposal was Rs 4,00,000 and subsequent approval of institute authority was Rs 337881.50 (Rupees Three lakhs thirty seven thousand eight hundred eighty one and paisa fifty)