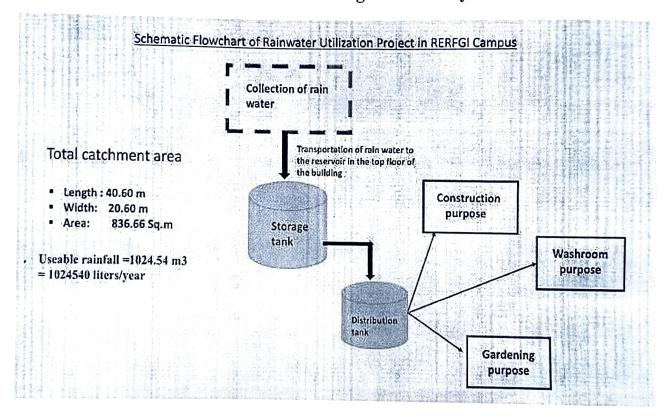

#### Practice:

In the RERFGI campus rainwater harvesting system has been installed on the roof of exactly 836.36 m² of the shade area of the rooftop. The rainwater is collected through a network of pipelines and stored in the tank. There are two 5000 liters tanks on the campus rooftop where the roof runoff water is stored. The roof runoff water is allowed to use for washrooms, Gardening, and construction purposes. Total Area of tin shade of rooftop in RERF 836.36 m². Our civil Engineering departmental students was involved in this project. A budget proposal was Rs 4,00,000 and subsequent approval of institute authority was Rs 337881.50 (Rupees Three lakhs thirty seven thousand eight hundred eighty one and paisa fifty)

| - |  |
|---|--|
|   |  |
|   |  |
|   |  |

| Area m² | Average Depth of Rainfall (m) | volume of<br>Runoff m <sup>3</sup> | 30 % losses | Total Quantity<br>m <sup>3</sup> |
|---------|-------------------------------|------------------------------------|-------------|----------------------------------|
| 836.36  | 1.75                          | 1463.63                            | 439.09      | 1024.54                          |

 $\rightarrow$  Useable rainfall =1024.54 m<sup>3</sup> = 1024540 liters/year

DR. RAJORSHI BANDYOPADHYAY, (Principal)
REGENT EDUCATION & RESEARCH FOUNDATION
Bara Kathalia, Sweli Telinipara
Barrckpore, Kolkata - 700121.